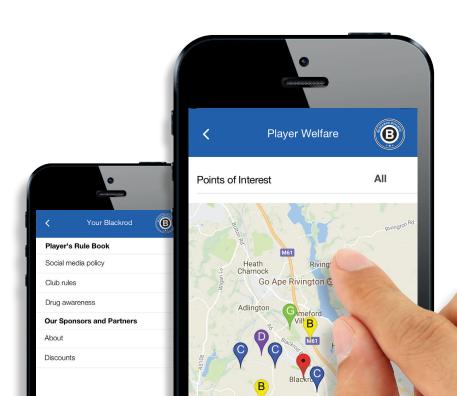

#### **CONTACT DETAILS**

- Players and Parents/Guardians can access club contacts.
- Players and Parents/Guardians can update Personal details directly via the App; no need to send forms.

#### WELFARE

• Allows players to send confidential messages to the relevant staff relating to welfare issues.