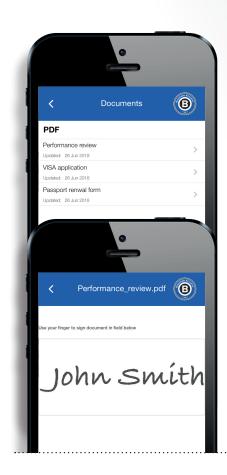

#### FILE STORAGE/VIEWING

- Players and Parents/Guardians can view documents in a complete library.
- E-signature capability provided.
- Users can export documents to print/email.