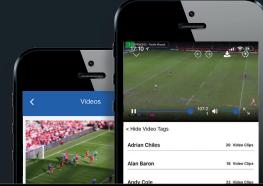

## Videos

Comprehensive Video Playback Features to engage players with performance footage:

- Custom Video Categories
- Individual / Team Clips
- Player 'Favourites' Section
- Extensive Filter / Sort Options
- Options to download for offline viewing
- Video Playlists
- Video Comments (Staff & Player)
- Match time and player tagging