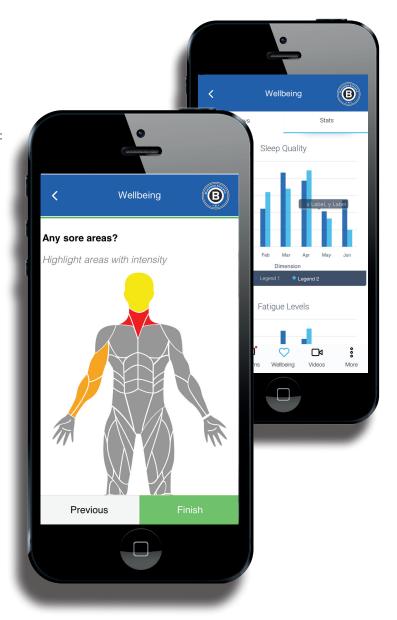

# Sports Science & Medicine

Collect data across multiple areas including:

- Wellbeing
- S&C Programmes
- Daily Screenings
- Custom Tests

Offer LIVE reporting to players including:

- Wellbeing
- Tests / Measurements
- GPS Data
- Session Data
- Team / Personal Stats
- Match Reports
- Gym Programmes