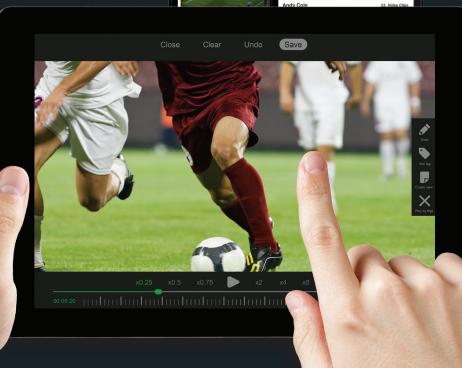

## Videos

Comprehensive Video Playback Features to engage players with performance footage:

- Custom Video Categories
- Individual / Team Clips
- Player 'Favourites' Section
- Extensive Filter / Sort Options
- Options to download for offline viewing
- Video Playlists
- Video Comments (Staff & Player)
- Match time and player tagging