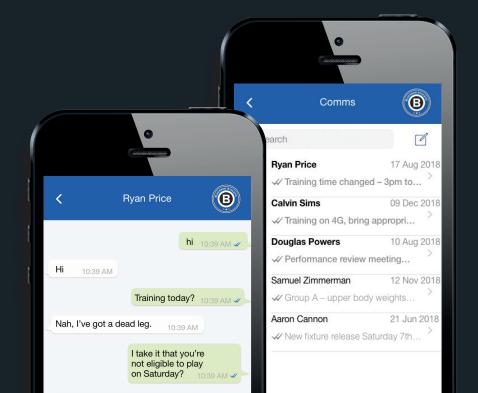

## Comms

Instant messaging allows direct communications with players and parents / guardians. This includes:

- Staff to Individual Player
- Staff to Group of Players
- Group Chats
- Push Notifications and Alerts
- Share images and files

#### **PUSH NOTIFICATIONS**

- Push notifications from key areas are sent to users.
- Ensures that players receive personalised information and assignments.

Comms

Easy to navigate.