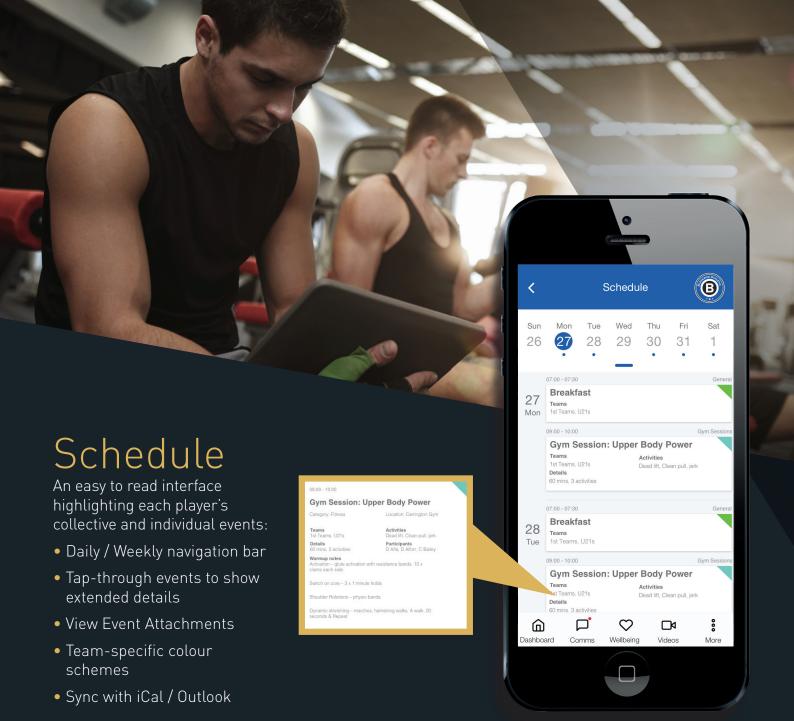

# Sports Science & Medicine

Collect data across multiple areas including:

- Wellbeing
- S&C Programmes
- Daily Screenings
- Custom Tests

Offer LIVE reporting to players including:

- Wellbeing
- Tests / Measurements
- GPS Data
- Session Data
- Team / Personal Stats
- Match Reports
- Gym Programmes