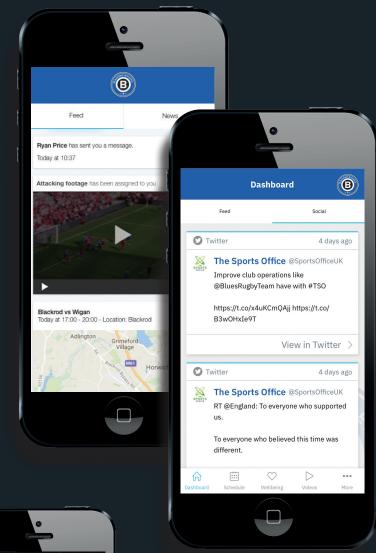

## News Feed

The App offers a live 'News Feed' showing the most recent alerts and information including:

- Instant Messaging
- Club Created Content
- Videos
- Schedule info
- Wellbeing
- Club Social Media Feeds
- Training Session Details
- Documents
- Reports

## Comms

Instant messaging allows direct communications with players and parents / guardians. This includes:

- Staff to Individual Player
- Staff to Group of Players
- Group Chats
- Push Notifications and Alerts
- Share images and files